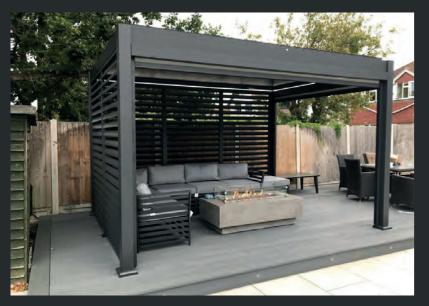

Available in six sizes and nine models, all 2.5m high. The perfect choice for a hot tub, outdoor kitchen, or a seating area.

Outdoor Kitchen

Hot Tub

## 3m x 6m

With this larger model you can create a multi-use outdoor space in your garden.