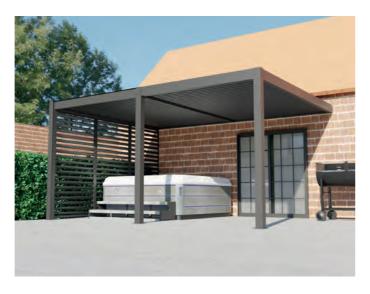

Available in six sizes and nine models, all 2.5m high. The perfect choice for a hot tub, outdoor kitchen, or a seating area.

Outdoor Kitchen

Hot Tub

#### 3m x 3m

A compact design that offers the perfect solution for enclosing a hot tub.