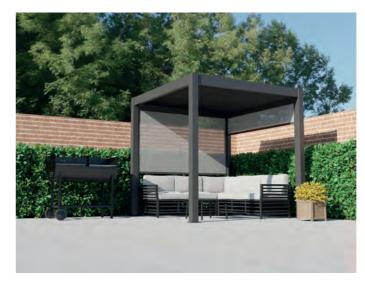

## Create the ultimate outdoor living space...

Remanso Luxury Pergolas create a beautiful outdoor living space in any garden. The all-weather roof design allows you to make the most of the outdoors all year round.

For the ultimate in convenience, the fully automatic roof system provides sky views or shelter at the touch of a button.

Remanso will transform your garden into an oasis of relaxation and a luxury space for entertaining family and friends.

## Why choose a Remanso?

Remanso Luxury Pergolas are constructed from heavy duty powder coated aluminium with a fully automatic opening and closing louvre-style roof.

All models include LED roof lighting and integral drainage system as standard. Optional accessories include automatic blinds with remote control, glass sliding doors, bi-folding shutter doors, vented side panels, 1.8kW infrared heater and bioclimatic rain sensor.

Available in six sizes and nine models, all 2.5m high. The perfect choice for a hot tub, outdoor kitchen, or a seating area.

Outdoor Kitchen

Hot Tub