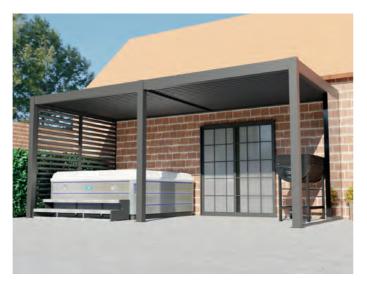

Available in six sizes and nine models, all 2.5m high. The perfect choice for a hot tub, outdoor kitchen, or a seating area.

Outdoor Kitchen

Hot Tub

#### 3m x 3m

A compact design that offers the perfect solution for enclosing a hot tub.