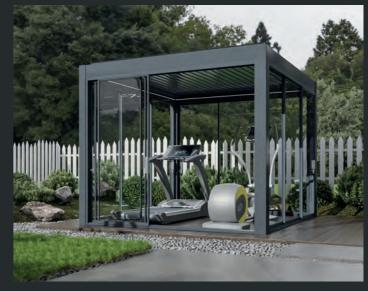

Available in six sizes and nine models, all 2.5m high. The perfect choice for a hot tub, outdoor kitchen, or a seating area.

Outdoor Kitchen

Hot Tub

## 3m x 6m

With this larger model you can create a multi-use outdoor space in your garden.

## 3m x 6m - Wall-mounted

This larger model you can create a multi-use outdoor space in your garden, with the plus side of it being wall mounted.