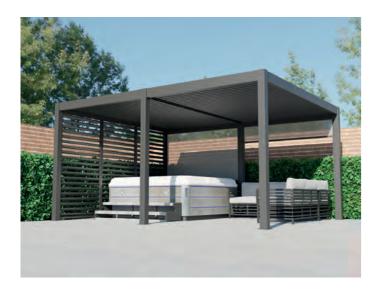

Available in six sizes and nine models, all 2.5m high. The perfect choice for a hot tub, outdoor kitchen, or a seating area.

Outdoor Kitchen

Hot Tub

## 3m x 6m

With this larger model you can create a multi-use outdoor space in your garden.