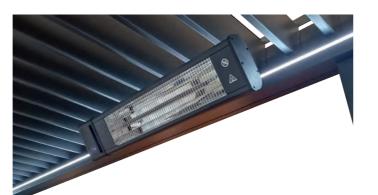

## 1.8kW Outdoor Heater

Perfect for spending time in your garden on those cooler evenings, the Remanso outdoor heater will keep you and your guests nice and warm.

The Remanso outdoor heater uses a high efficiency infrared carbon fibre heating element. The 1.8kW element produces totally dry heat, no condensation, no gas, no fumes and no smell.

This sleek and unobtrusive heater is made from a strong aluminium casing, powder coated to match the Remanso frame. It can be easily mounted to the pergola frame and includes simple brackets that are also adjustable so you can steer the heat to any direction. It comes with a remote control as standard.