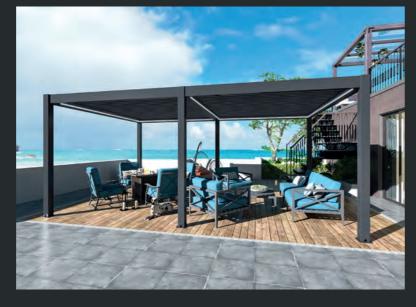

## Create the ultimate outdoor living space...

Remanso Luxury Pergolas create a beautiful outdoor living space in any garden. The all-weather roof design allows you to make the most of the outdoors all year round.

For the ultimate in convenience, the fully automatic roof system provides sky views or shelter at the touch of a button.

Remanso will transform your garden into an oasis of relaxation and a luxury space for entertaining family and friends.

## Why choose a Remanso?

Remanso Luxury Pergolas are constructed from heavy duty powder coated aluminium with a fully automatic opening and closing louvre-style roof.

All models include LED roof lighting and integral drainage system as standard. Optional accessories include automatic blinds with remote control, glass sliding doors, bi-folding shutter doors, vented side panels, 1.8kW infrared heater and bioclimatic rain sensor.

Available in six sizes and nine models, all 2.5m high. The perfect choice for a hot tub, outdoor kitchen, or a seating area.

Outdoor Kitchen

Hot Tub