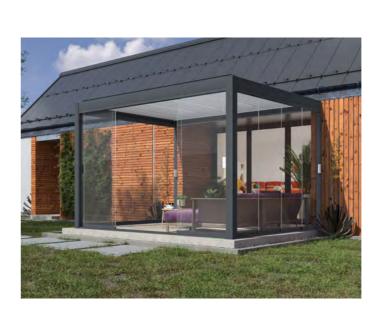

# Glass Sliding Doors

Remanso glass sliding doors are available in two sizes, perfectly fitting a 3m or 4m open side of your pergola. Designed with a modern aesthetic in mind, our frameless glass doors are made of high-quality 10mm thick toughened glass. This ensures durability and a sleek, sophisticated look for your pergola. The doors are lockable, allowing you to secure your outdoor space and providing an extra level of safety and peace of mind.

The Remanso sliding doors are seamlessly integrated into a matching aluminium powder-coated track. This not only enhances the overall appearance of your pergola but also ensures smooth and effortless operation. You can easily open and close the doors, allowing you to enjoy unobstructed views of your garden.