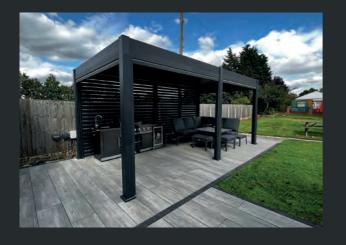

## Why choose a Remanso?

Remanso Luxury Pergolas are constructed from heavy duty powder coated aluminium with a fully automatic opening and closing louvre-style roof.

All models include LED roof lighting and integral drainage system as standard. Optional accessories include automatic blinds with remote control, glass sliding doors, bi-folding shutter doors, vented side panels, 1.8kW infrared heater and bioclimatic rain sensor.

Available in six sizes and nine models, all 2.5m high. The perfect choice for a hot tub, outdoor kitchen, or a seating area.

Outdoor Kitchen

Hot Tub

#### 3m x 4m

Our most popular model provides the ideal space for dining and entertaining the family.