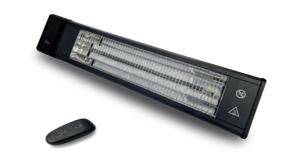

## 1.8kW Outdoor Heater

Perfect for spending time in your garden on those cooler evenings, the Remanso outdoor heater will keep you and your guests nice and warm.

The Remanso outdoor heater uses a high efficiency infrared carbon fibre heating element. The 1.8kW element produces totally dry heat, no condensation, no gas, no fumes and no smell.

This sleek and unobtrusive heater is made from a strong aluminium casing, powder coated to match the Remanso frame. It can be easily mounted to the pergola frame and includes simple brackets that are also adjustable so you can steer the heat to any direction. It comes with a remote control as standard.