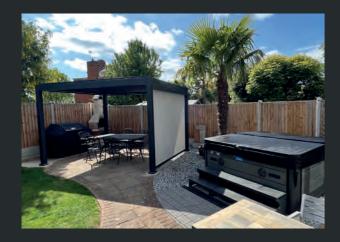

Available in six sizes and nine models, all 2.5m high. The perfect choice for a hot tub, outdoor kitchen, or a seating area.

Outdoor Kitchen

Hot Tub

#### 3m x 3m

A compact design that offers the perfect solution for enclosing a hot tub.