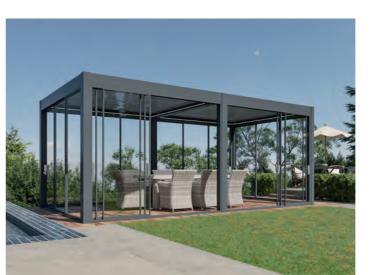

Available in six sizes and nine models, all 2.5m high. The perfect choice for a hot tub, outdoor kitchen, or a seating area.

Outdoor Kitchen

Hot Tub

#### 3m x 4m

Our most popular model provides the ideal space for dining and entertaining the family.