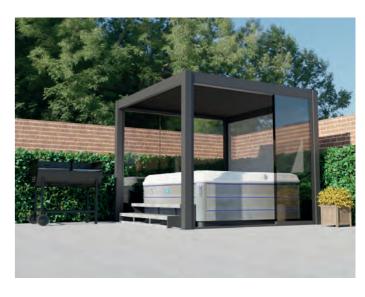

Available in six sizes and nine models, all 2.5m high. The perfect choice for a hot tub, outdoor kitchen, or a seating area.

Outdoor Kitchen

Hot Tub

#### 3m x 3m

A compact design that offers the perfect solution for enclosing a hot tub.