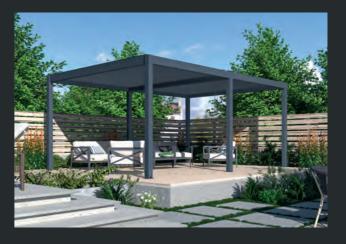

## Create the ultimate outdoor living space...

Remanso Luxury Pergolas create a beautiful outdoor living space in any garden. The all-weather roof design allows you to make the most of the outdoors all year round.

For the ultimate in convenience, the fully automatic roof system provides sky views or shelter at the touch of a button.

Remanso will transform your garden into an oasis of relaxation and a luxury space for entertaining family and friends.

## Why choose a Remanso?

Remanso Luxury Pergolas are constructed from heavy duty powder coated aluminium with a fully automatic opening and closing louvre-style roof.

All models include LED roof lighting and integral drainage system as standard. Optional accessories include automatic blinds with remote control, glass sliding doors, bi-folding shutter doors, vented side panels, 1.8kW infrared heater and bioclimatic rain sensor.