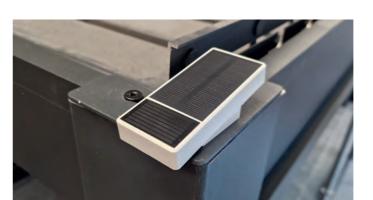

## **Bioclimatic Rain Sensor**

Experience peace of mind with our cutting-edge
Bioclimatic Rain Sensor. This intelligent accessory
automatically detects changes in weather conditions and
responds accordingly.

When rain is detected, the sensor triggers the pergola to close the louvres, shielding your outdoor haven from the elements. Your pergola becomes a sanctuary where you can unwind without worrying about sudden weather changes.