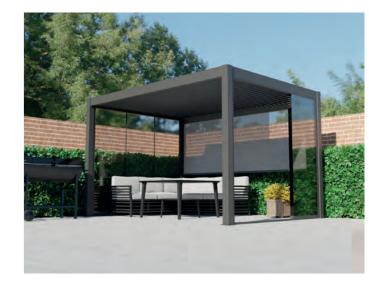

Available in six sizes and nine models, all 2.5m high. The perfect choice for a hot tub, outdoor kitchen, or a seating area.

Outdoor Kitchen

Hot Tub

#### 3m x 4m

Our most popular model provides the ideal space for dining and entertaining the family.