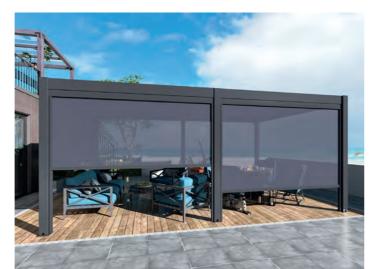

## **Automatic Blinds**

The Remanso blinds will add privacy and shade to create the perfect garden retreat. These deluxe automatic blinds are operated by a simple remote control. A single remote can operate up to 6 blinds. Each blind can quickly be set in it's desired position.

The fabric is made from a tough PVC coated all-weather material which is easy to clean. They require minimal maintenance and will withstand the elements for many years of outdoor use.

The fixed cassette adds an element of weatherproofing to the Pergola, allowing you to enjoy your outdoor space with the added protection from the wind and rain due to the side of the screens being locked into the frame.