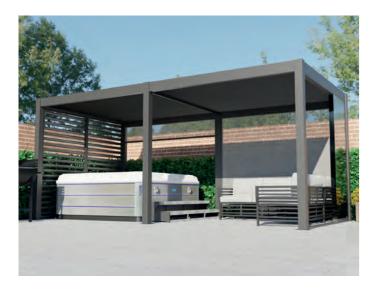

Available in six sizes and nine models, all 2.5m high. The perfect choice for a hot tub, outdoor kitchen, or a seating area.

Outdoor Kitchen

Hot Tub

## 3m x 6m

With this larger model you can create a multi-use outdoor space in your garden.