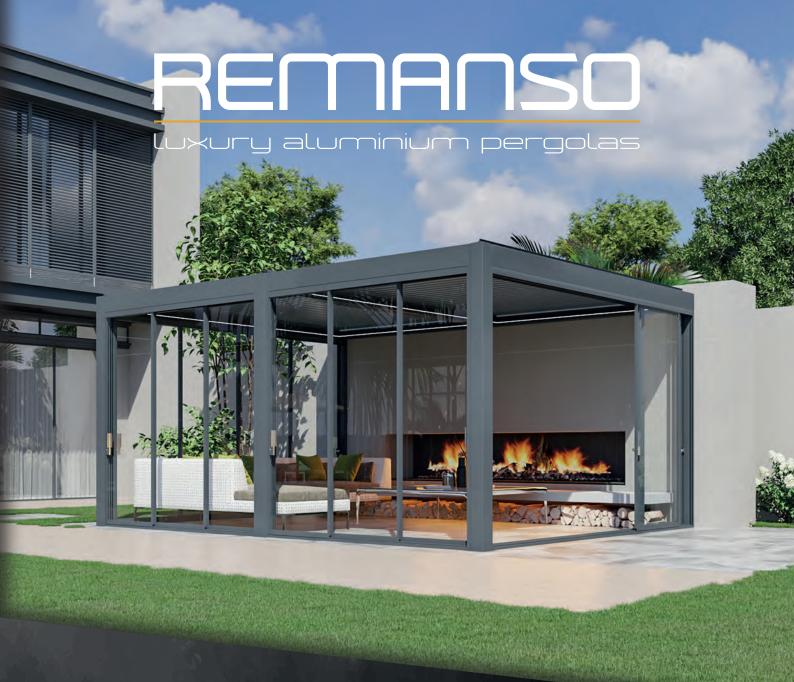

## Create the ultimate outdoor living space...

Remanso Luxury Pergolas create a beautiful outdoor living space in any garden. The all-weather roof design allows you to make the most of the outdoors all year round.

For the ultimate in convenience, the fully automatic roof system provides sky views or shelter at the touch of a button.

Remanso will transform your garden into an oasis of relaxation and a luxury space for entertaining family and friends.

## Why choose a Remanso?

Remanso Luxury Pergolas are constructed from heavy duty powder coated aluminium with a fully automatic opening and closing louvre-style roof.

All models include LED roof lighting and integral drainage system as standard. Optional accessories include automatic blinds with remote control, glass sliding doors, bi-folding shutter doors, vented side panels, 1.8kW infrared heater and bioclimatic rain sensor.