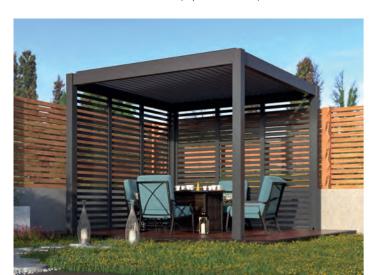

## Create the ultimate outdoor living space...

Remanso Luxury Pergolas create a beautiful outdoor living space in any garden. The all-weather roof design allows you to make the most of the outdoors all year round.

For the ultimate in convenience, the fully automatic roof system provides sky views or shelter at the touch of a button.

Remanso will transform your garden into an oasis of relaxation and a luxury space for entertaining family and friends.

## Why choose a Remanso?

Remanso Luxury Pergolas are constructed from heavy duty powder coated aluminium with a fully automatic opening and closing louvre-style roof.

All models include LED roof lighting and integral drainage system as standard. Optional accessories include automatic blinds with remote control, glass sliding doors, bi-folding shutter doors, vented side panels, 1.8kW infrared heater and bioclimatic rain sensor.

Available in six sizes and nine models, all 2.5m high. The perfect choice for a hot tub, outdoor kitchen, or a seating area.

Outdoor Kitchen

Hot Tub