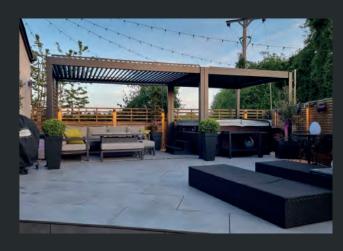

## Create the ultimate outdoor living space...

Remanso Luxury Pergolas create a beautiful outdoor living space in any garden. The all-weather roof design allows you to make the most of the outdoors all year round.

For the ultimate in convenience, the fully automatic roof system provides sky views or shelter at the touch of a button.

Remanso will transform your garden into an oasis of relaxation and a luxury space for entertaining family and friends.

## 3m x 6m

With this larger model you can create a multi-use outdoor space in your garden.