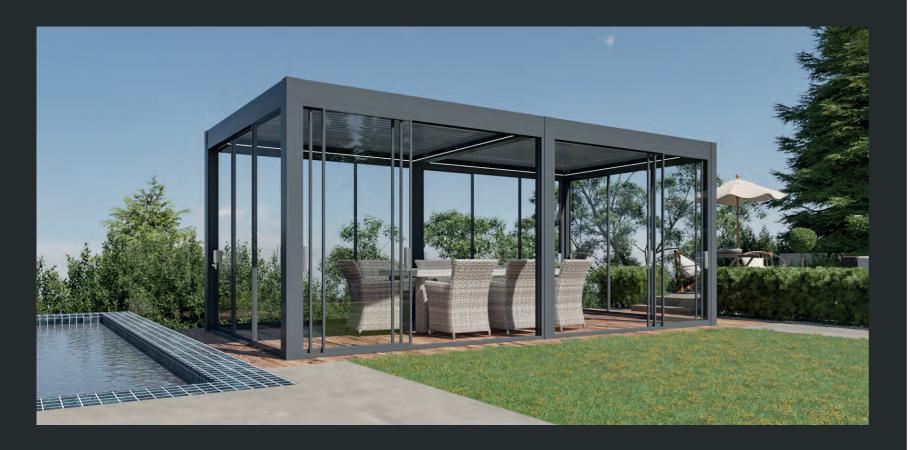

Available in six sizes and nine models, all 2.5m high. The perfect choice for a hot tub, outdoor kitchen, or a seating area.

Outdoor Kitchen

Hot Tub

#### 3m x 4m

Our most popular model provides the ideal space for dining and entertaining the family.