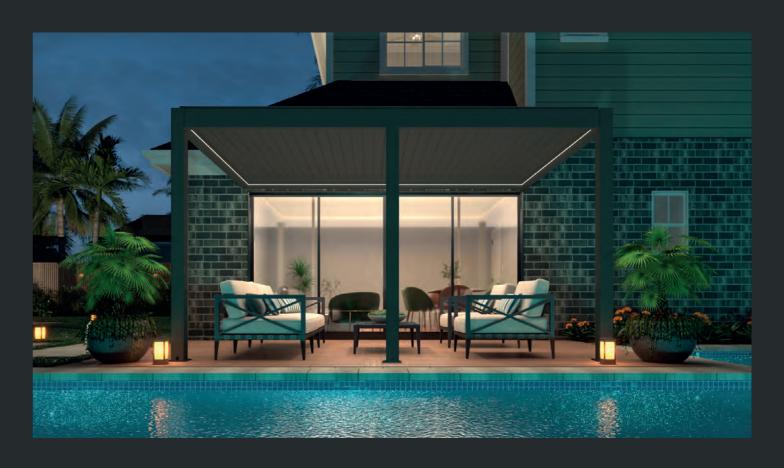

## Create the ultimate outdoor living space...

Remanso Luxury Pergolas create a beautiful outdoor living space in any garden. The all-weather roof design allows you to make the most of the outdoors all year round.

For the ultimate in convenience, the fully automatic roof system provides sky views or shelter at the touch of a button.

Remanso will transform your garden into an oasis of relaxation and a luxury space for entertaining family and friends.

## **Perimeter LED Lighting**

Integrated 360° degree LED lighting within the roof profile surrounds the Remanso to create a perfect outdoor setting day or night.