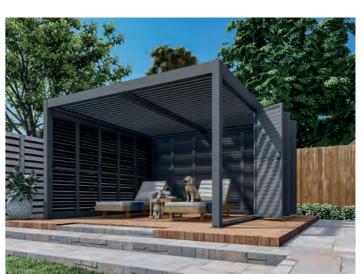

## **Vented Side Panels**

These beautiful static panels are a striking addition to any Remanso Pergola. These are fixed between each set of legs and do not rotate like the roof louvres, but still provide privacy, shade and style to your Remanso Luxury Pergola.

Constructed from toughed aluminium and powder coated to match the rest of the pergola. Each panel contains louvres which are fixed in the optimal position to allow light in, while providing subtle shade to your outdoor space.

The Remanso side panels look stunning and will take your Pergola to the next level.